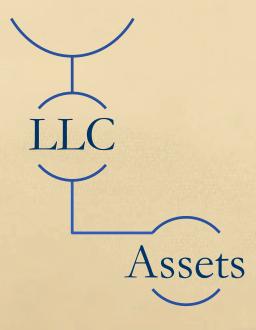

# Navigating Structures 101

Offshore Wealth Summit

Oct. 19-21, 2022

#### The Three Main Offshore Structures To Understand

- Corporations
- LLCs
- Trusts



#### Two More Structures You May Find Useful

- Foundations
- SRLs



# What You Need to Consider When Choosing an Entity and a Jurisdiction

- Purpose
- Taxation
- Minimum Number of Shareholders
- Minimum Number of Directors
- Annual Filing Requirements
- Costs Set Up and Annual



### Jurisdictions to Consider

- Belize
- Panama
- Nevis
- BVI
- Cook Islands
- Singapore

- Hong Kong
- Seychelles
- Bahamas
- Cayman Islands
- Anguilla
- Samoa



#### Basic Real Estate Holding Structure





#### Basic Trust Structure





Live and Inves

## Typical Trust Structure





## Complex Trust Structure



#### Excessive Entities Trust Structure



### What Were You Thinking?