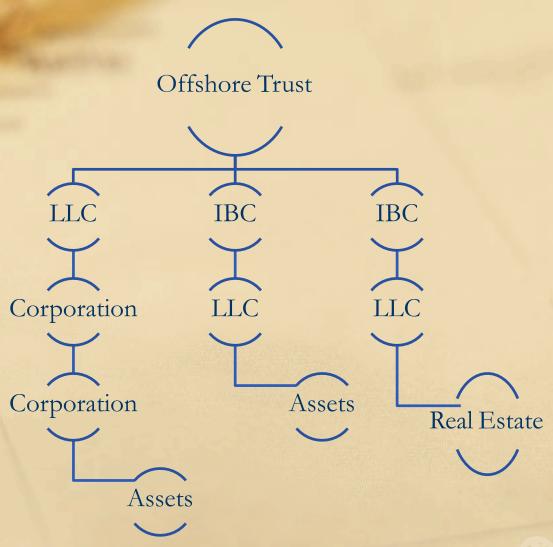

gating Structures 101

Offshore Wealth Summit

Oct. 19-21, 2022

#### The Three Main Offshore Structures To Understand

- Corporations
- LLCs
- Trusts



#### Two More Structures You May Find Useful

- Foundations
- SRLs



# What You Need to Consider When Choosing an Entity and a Jurisdiction

- Purpose
- Taxation
- Minimum Number of Shareholders
- Minimum Number of Directors
- Annual Filing Requirements
- Costs Set Up and Annual



### Jurisdictions to Consider

- Belize
- Panama
- Nevis
- BVI
- Cook Islands
- Singapore

- Hong Kong
- Seychelles
- Bahamas
- Cayman Islands
- Anguilla
- Samoa



#### Basic Real Estate Holding Structure





#### Basic Trust Structure





Live and Inves

## Typical Trust Structure





## Complex Trust Structure



#### Excessive Entities Trust Structure



### What Were You Thinking?