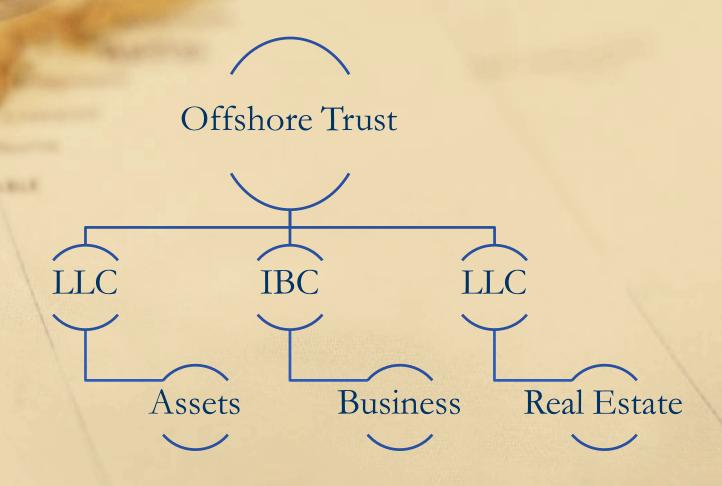

# Navigating Structures 101

Offshore Wealth Summit

Oct. 19-21, 2022

#### The Three Main Offshore Structures To Understand

- Corporations
- LLCs
- Trusts



#### Two More Structures You May Find Useful

- Foundations
- SRLs



# What You Need to Consider When Choosing an Entity and a Jurisdiction

- Purpose
- Taxation
- Minimum Number of Shareholders
- Minimum Number of Directors
- Annual Filing Requirements
- Costs Set Up and Annual



### Jurisdictions to Consider

- Belize
- Panama
- Nevis
- BVI
- Cook Islands
- Singapore

- Hong Kong
- Seychelles
- Bahamas
- Cayman Islands
- Anguilla
- Samoa



#### Basic Real Estate Holding Structure





#### Basic Trust Structure





Live and Inves

## Typical Trust Structure





## Complex Trust Structure



#### Excessive Entities Trust Structure



### What Were You Thinking?