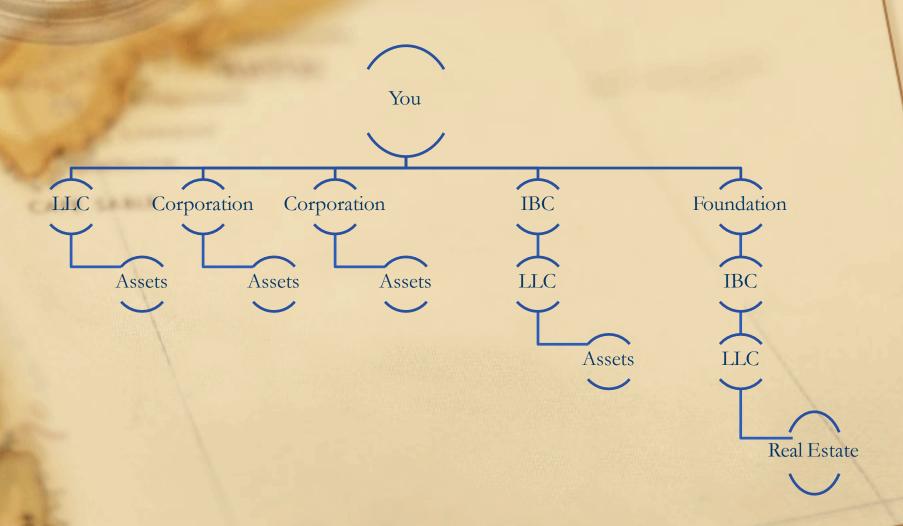

Wealth Summit

Oct. 19-21, 2022

#### The Three Main Offshore Structures To Understand

- Corporations
- LLCs
- Trusts



#### Two More Structures You May Find Useful

- Foundations
- SRLs



# What You Need to Consider When Choosing an Entity and a Jurisdiction

- Purpose
- Taxation
- Minimum Number of Shareholders
- Minimum Number of Directors
- Annual Filing Requirements
- Costs Set Up and Annual



### Jurisdictions to Consider

- Belize
- Panama
- Nevis
- BVI
- Cook Islands
- Singapore

- Hong Kong
- Seychelles
- Bahamas
- Cayman Islands
- Anguilla
- Samoa



#### Basic Real Estate Holding Structure





#### Basic Trust Structure





Live and Inves

## Typical Trust Structure





## Complex Trust Structure



#### Excessive Entities Trust Structure



### What Were You Thinking?