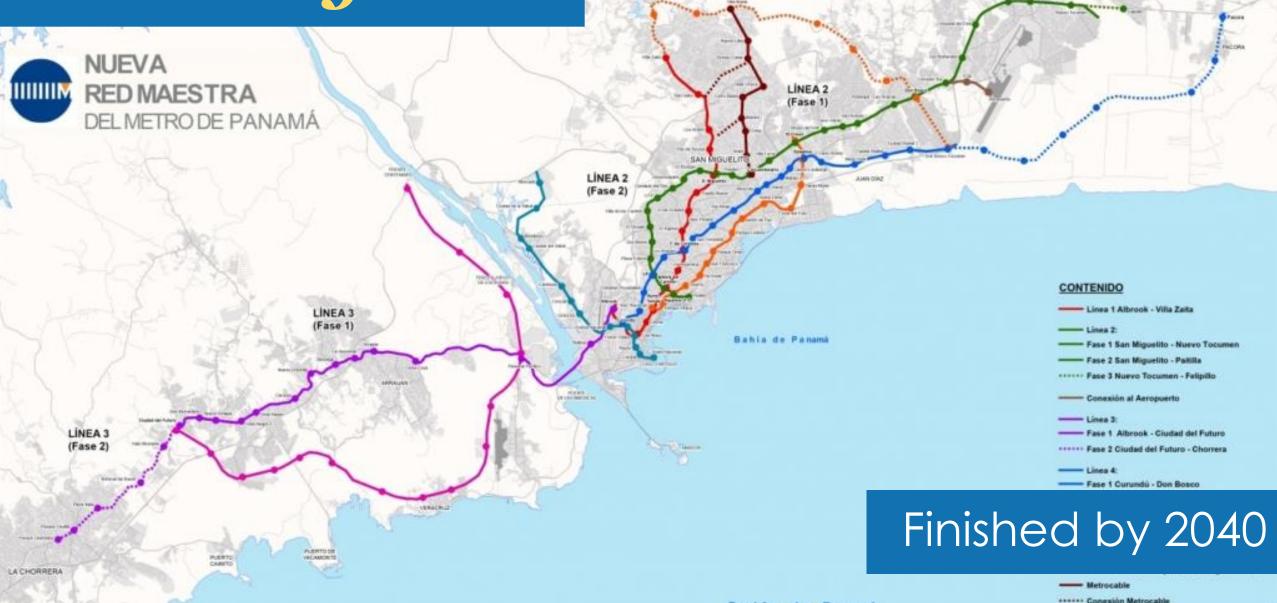

Panama during the first half of 2021, thanks to the country's attractive

investment laws.

#### Panama's GDP Annual Growth Rate

5.8% 11.3% 9.7% 5.0% 6.9% 5.7% 4.9% 5.5% 3.5% 2010 2011 2014 2015 2016 2012 2013 2017 2018

Average World GDP growth rate was 2.33%

4.9% average annualized growth from 2010 to 2021

Over 140 multinational corporations present in Panama

> Population 4,246,440





## The Hub of The Americas

#### **Air Hub** 360+ Daily flights 80+ Destinations 20+ Airlines

#### Banking Powerhouse 93 Registered Banks \$118B USD in Assets

Logistics Panama Canal 18 Free Zones 5 Main Ports 1 Transoceanic Railway Highway network



Address of

Petaquilla Gold and Copper Mine

New Cruiseship Terminal in 2022!

Amador Convention Center

Infrastructure Investments

# 8 Subway Lines



ALCALDE

## Investors and Expatriates buying Underpriced Assets



Thousands of families and individuals will relocate to Panama from Peru, Chile, Argentina and Colombia in the coming years. Many more will **diversify investments to Panama**.



Pricing in **the local market is currently underpriced**, representing fundamental **value** at a time when most asset classes appear overpriced

# Historical & Cosmopolitan

The Panama

## Beaches & Mountains!

Stroll along the beaches, hike up the mountains & discover wildlife on jungle walking trails. All within a couple hours of Panama City!





No foreign **Benefits** ownership restrictions. Low property taxes 0 No tax on foreign of Owning and HOA fees MO income in Panama ; 🎙 Buyers receive full and Low holding costs permanent property titl