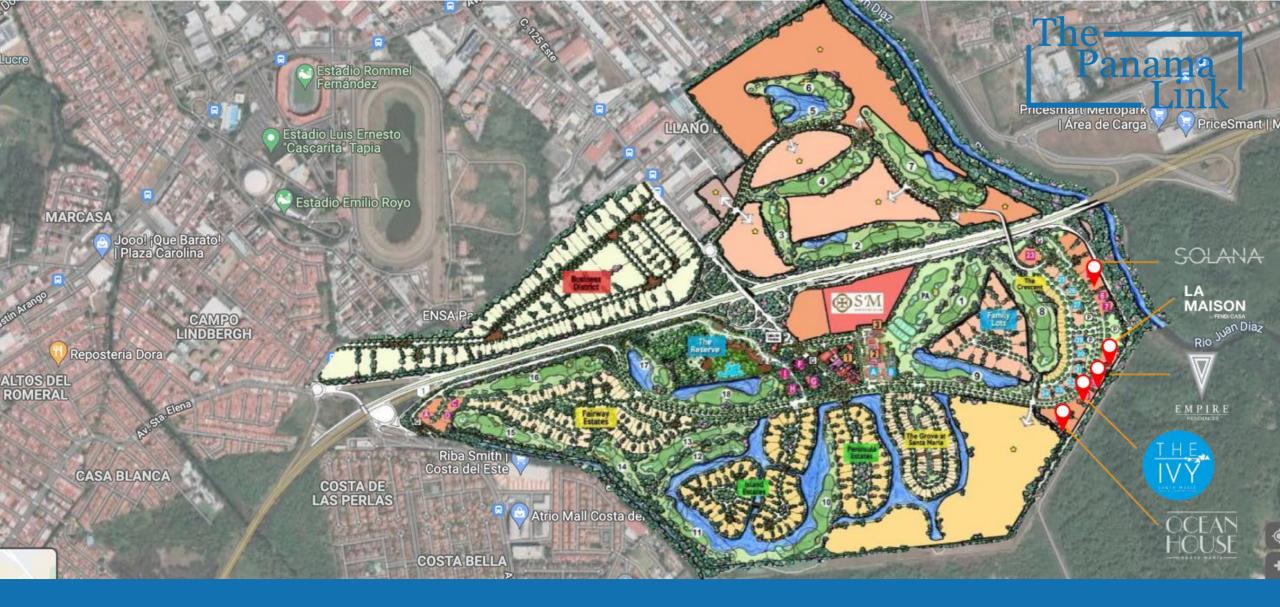

# An exclusive look

25+ years of experience Creators of icons such as

The Santa Maria Golf & Country Club is synonymous with *exclusivity* 

Home to La Maison by Fendi, The Luxury Collection Hotel by Marriott, and a gorgeous Jack Nicklaus Golf Course

#### Santa Maria is just **3 minutes away** from Costa del Este

# Gorgeous **gated community** that values privacy

#### Direct access to Corredor Sur,

meaning the city center and the airport are only 10 minutes away

#### Location Highlights

Live next to some of Santa Maria's most expensive buildings *for a third of the price!* 

It's a once-in-alifetime opportunity

The Ivy is only one of two high-rise projects in Santa Maria with units under 200m2