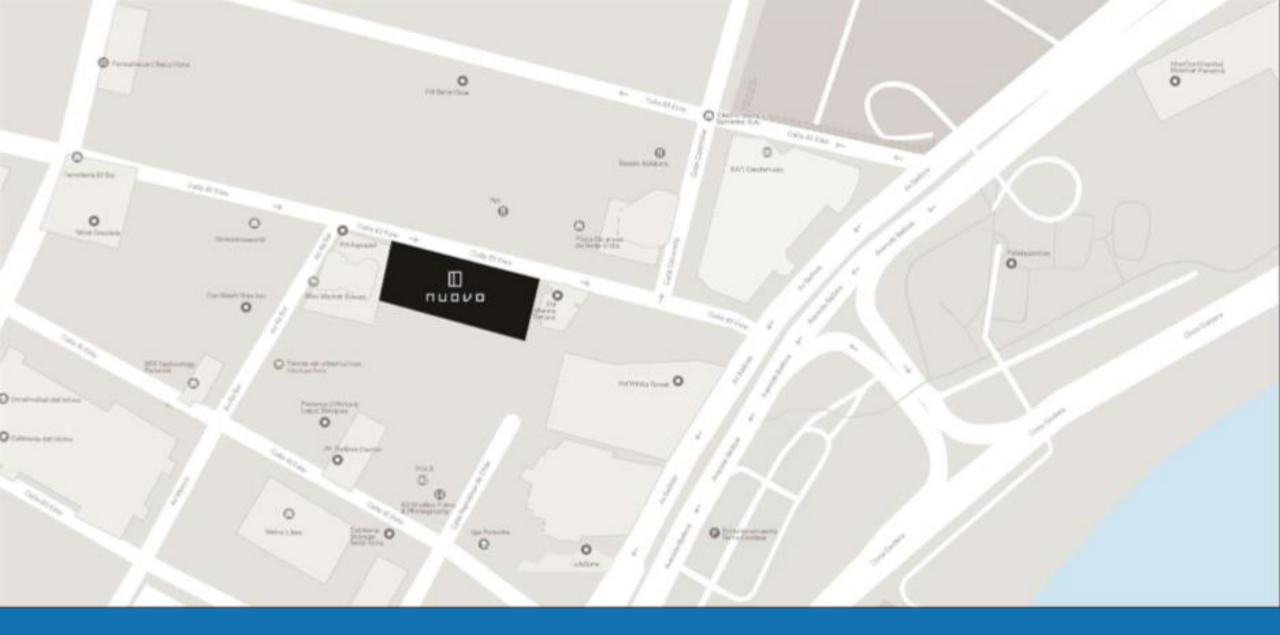

#### Located just off Av. Balboa

#### Nuovo is set to be completed by the end of this year!