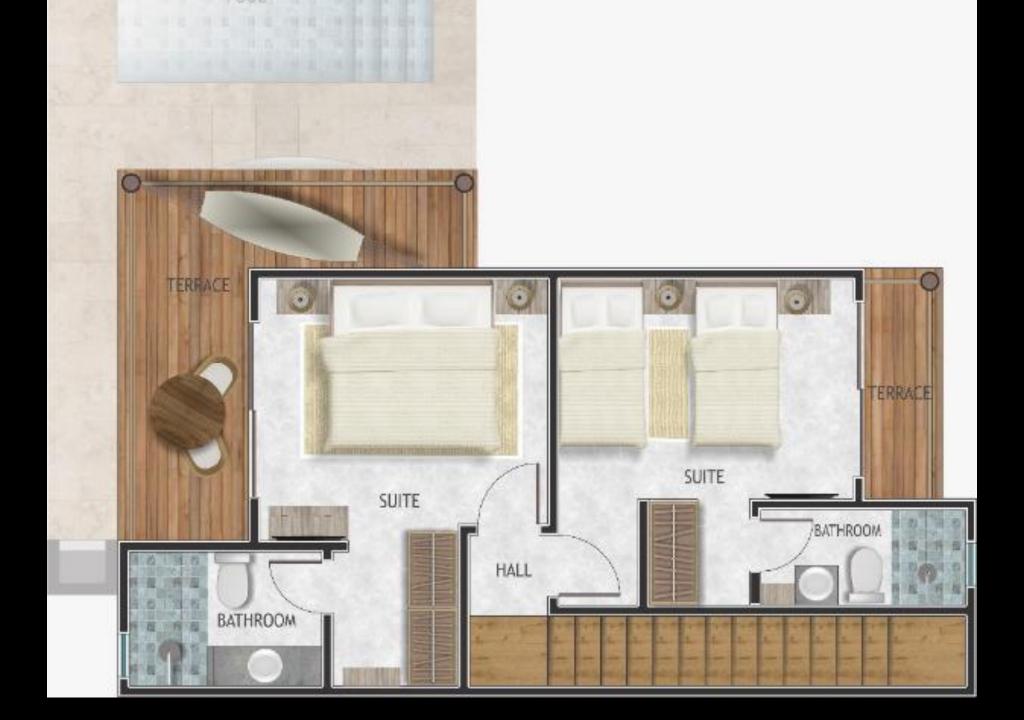

#### Beachfront Duplexes

#### 1,235 sq ft Beachfront Duplex

0241

REPUBLIC OF KENYA

THE REGISTERS DIAND ACT (Chapter May)