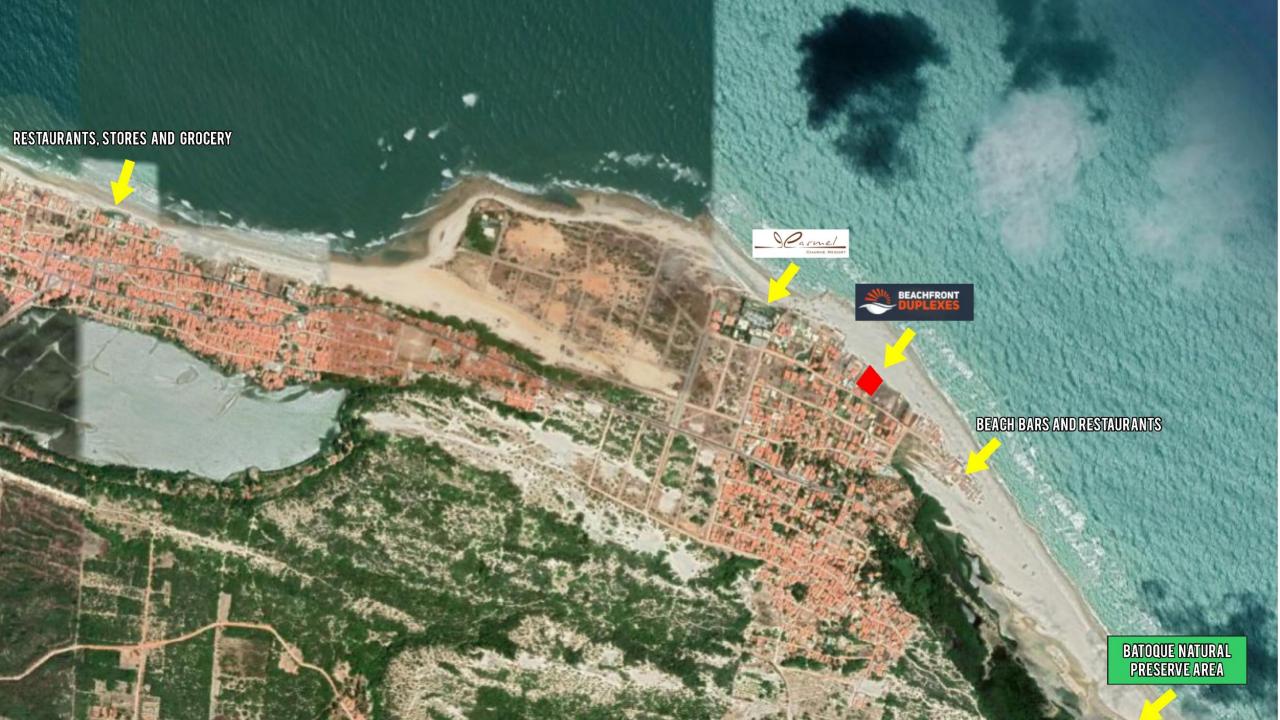

## On a Beautiful Stretch of Beach Next to a 5-Star Resort

#### **Carmel Charme Resort**

● ● ● ● ● ● 913 reviews

713 reviews #1 of 22 Hotels in Aquiraz

• Rua Barro Preto s/n, Aquiraz, State of Ceara 61700-000 Brazil

#### Best Location | Expanding Tourist Market