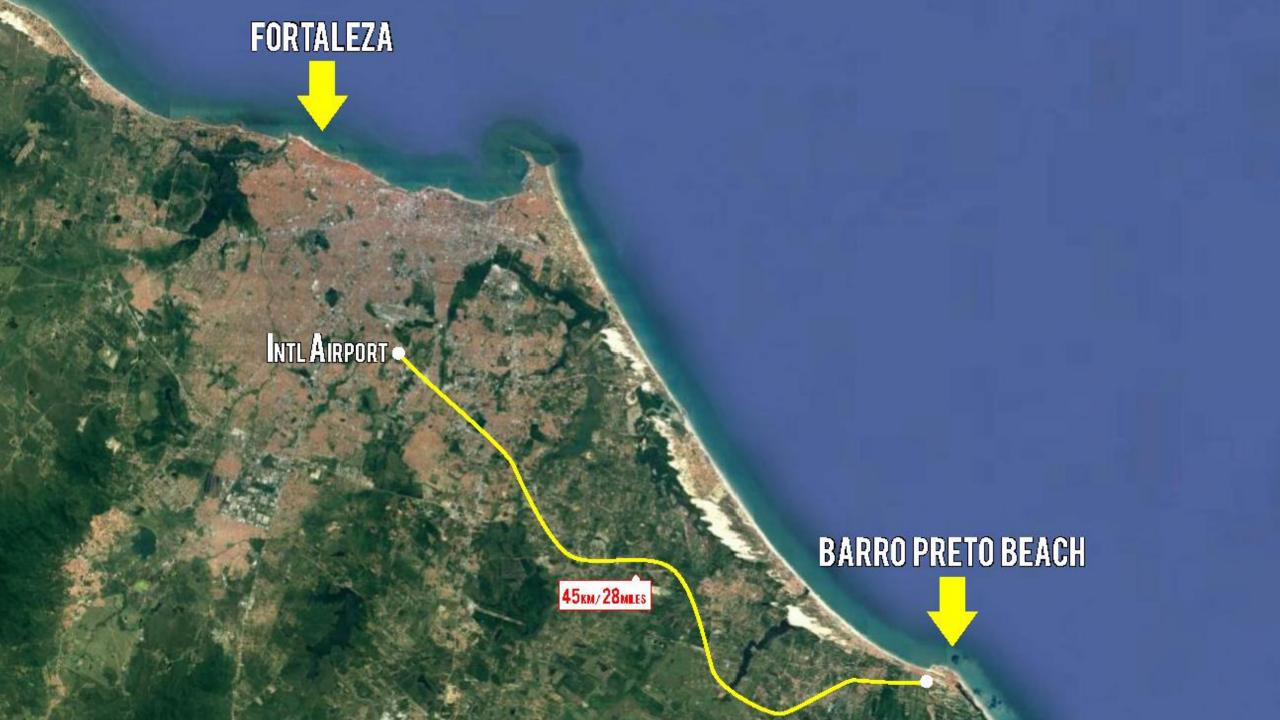

## Fortaleza Stays a Breezy 75°-86°F Year-Round

#### Anead of the Curve 5/5 Location/Climate 5/5 1USD = 5.19 BRL 5/5 Ease of Access 4/5