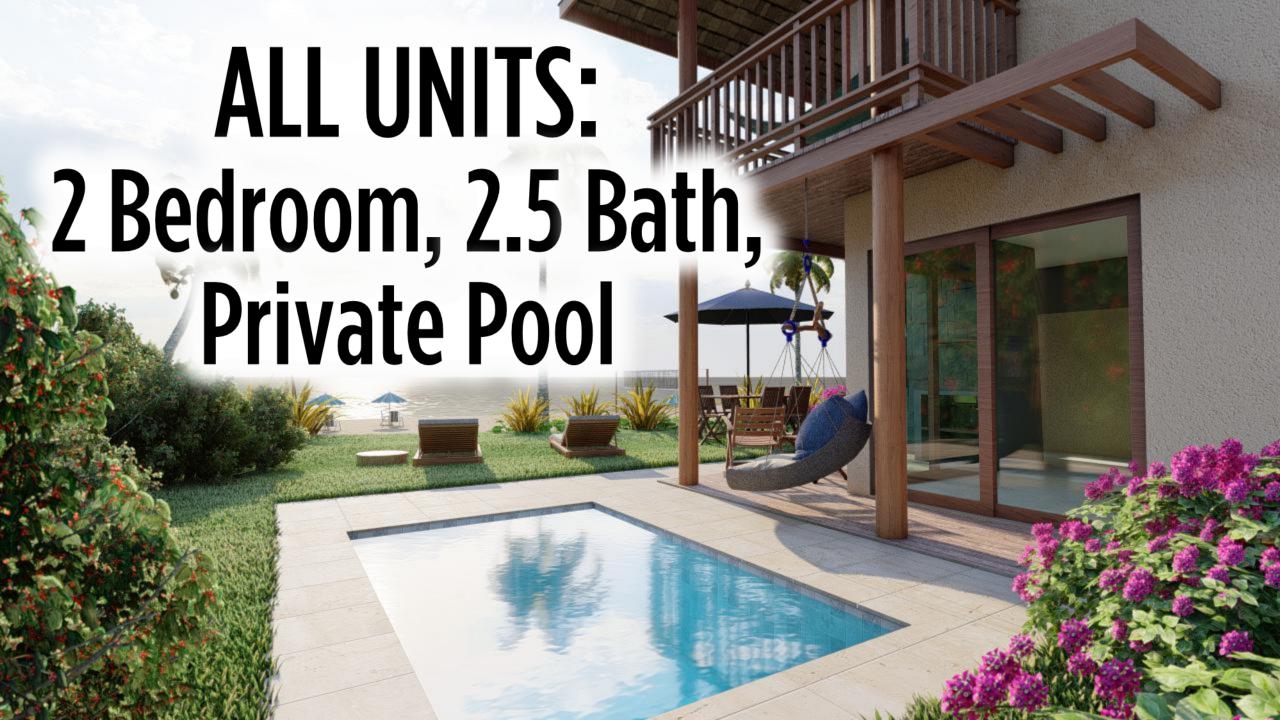

#### Beachfront Duplexes

#### 1,235 sq ft Beachfront Duplex

0241

REPUBLIC OF KENYA

THE REGISTERS DIAND ACT (Chapter May)