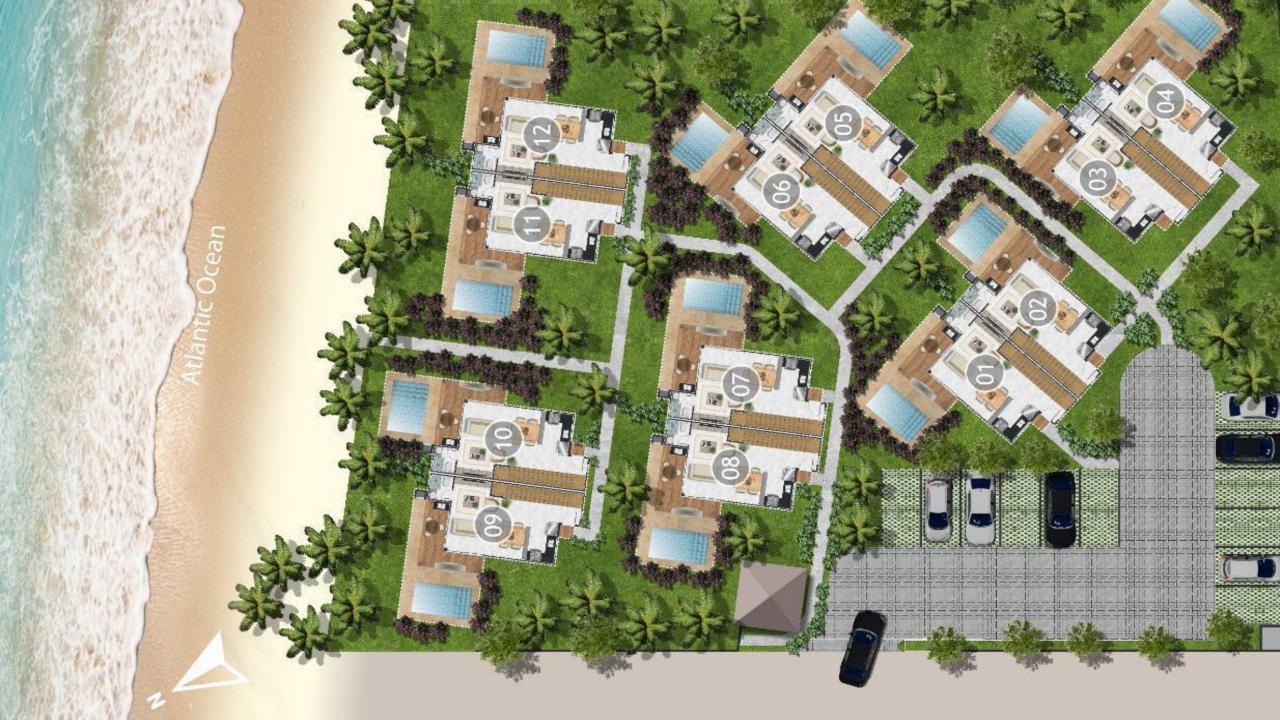

#### Beachfront Duplexes

#### 1,235 sq ft Beachfront Duplex

0241

REPUBLIC OF KENYA

THE REGISTERS DIAND ACT (Chapter May)