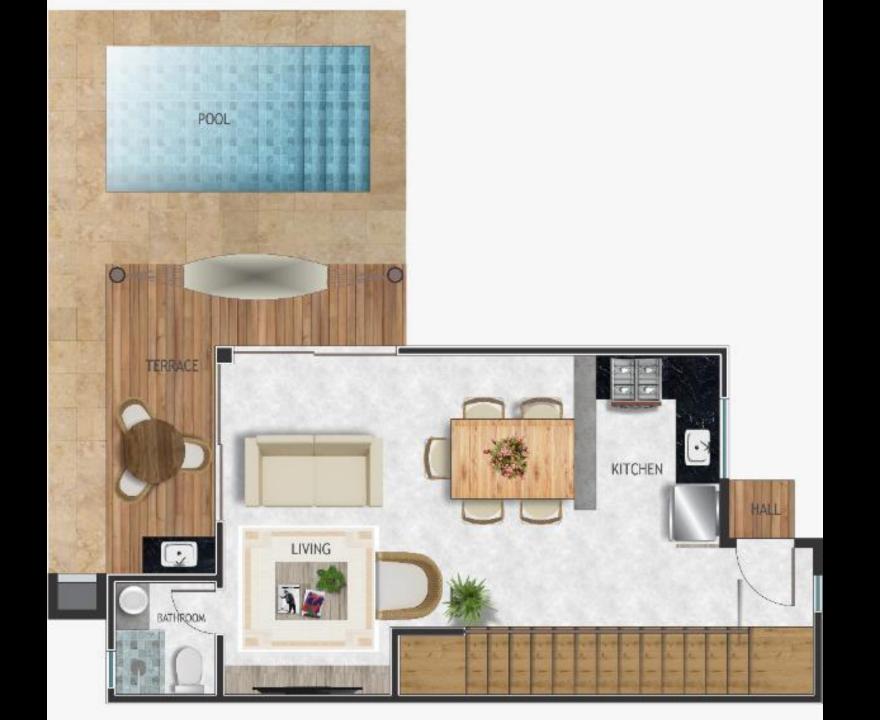

#### Beachfront Duplexes

#### 1,235 sq ft Beachfront Duplex

0241

REPUBLIC OF KENYA

THE REGISTERS DIAND ACT (Chapter May)