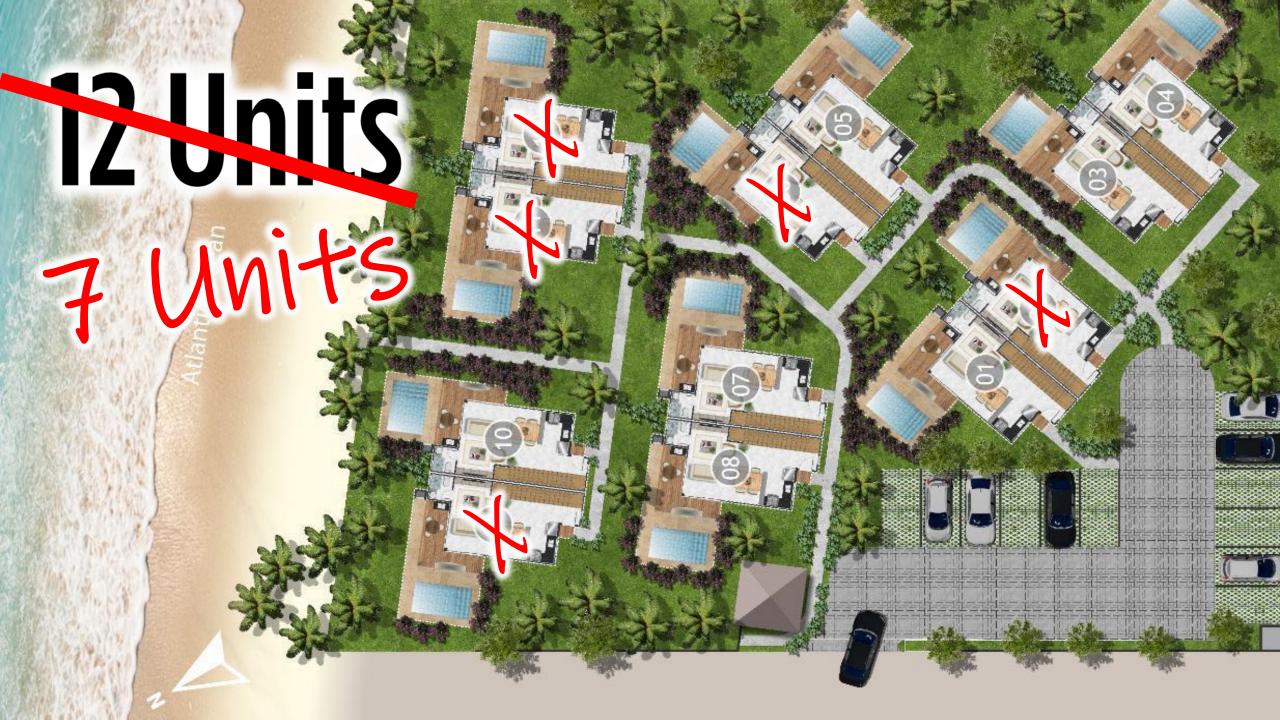

#### **Carmel Charme Resort**

● ● ● ● ● ● 913 reviews

713 reviews #1 of 22 Hotels in Aquiraz

• Rua Barro Preto s/n, Aquiraz, State of Ceara 61700-000 Brazil





#### Best Location | Expanding Tourist Market





# 











#### Net Rental Returns



### Net Figures are African



#### Paying Rental Management, Utilities, HOA Fees, and Furnishings

#### Furniture and Appliance Packages Available





# Professionally Managed

# High Occupancy Levels



#### Maximum Net Rental Yields







## Reservations & Rent Collection



## Check-In & Check-Out





#### 12% to 15% Net Rental Returns



## Prices are Still Ahead of the Curve



## Pre-Construction Discounted Price

# STARTING AT ONLY RS 577720

## STARTING AT ONLY \$110,000



## 





#### 1,235 sq ft Beachfront Duplex











0241

REPUBLIC OF KENYA

THE REGISTERS DIAND ACT (Chapter May)

#### Title Deed

Fide Number ZJD/KAPUTIEI-NOSTR/43808

Approximate Area 0.045 RA.

Registry Map Sheet No. -

## Ful Title Deed Ownership

Comprise Com

GIVEN under my hand and the seal of the

ZAJIADO District Land Registry this 1177 day 3000000



PROPERTY MUTUAL CODS FUNDS ETFS IRA STOCKS DIVERSIFY



# Use Your 401K or IRA Account

## Keening Score

#### Anead of the Curve 5/5 Location/Climate 5/5 1USD = 5.19 BRL 5/5 Ease of Access 4/5

## The Company Eco-Friendly R.O.I. Price

5/5 5/5 5/5 5/5





### BrazilBeachHomes.com







## 904-674-6900 Brazi Beach Homes.com Sales@BeachfrontOffers.com