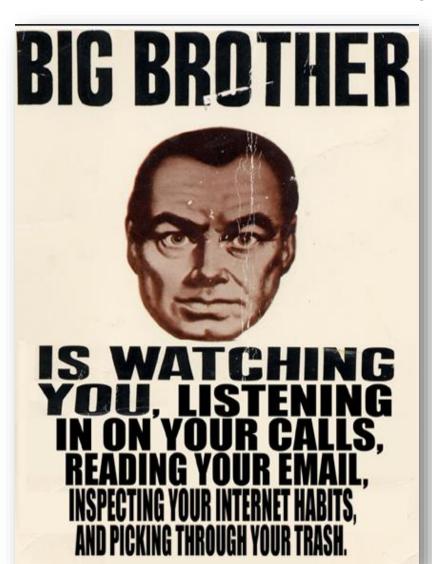

PRIVACY EVOLVES, "POST-SNOWDEN"

YOU, LISTENING IN ON YOUR CALLS, READING YOUR EMAIL, INSPECTING YOUR INTERNET HABITS, AND PICKING THROUGH YOUR TRASH.