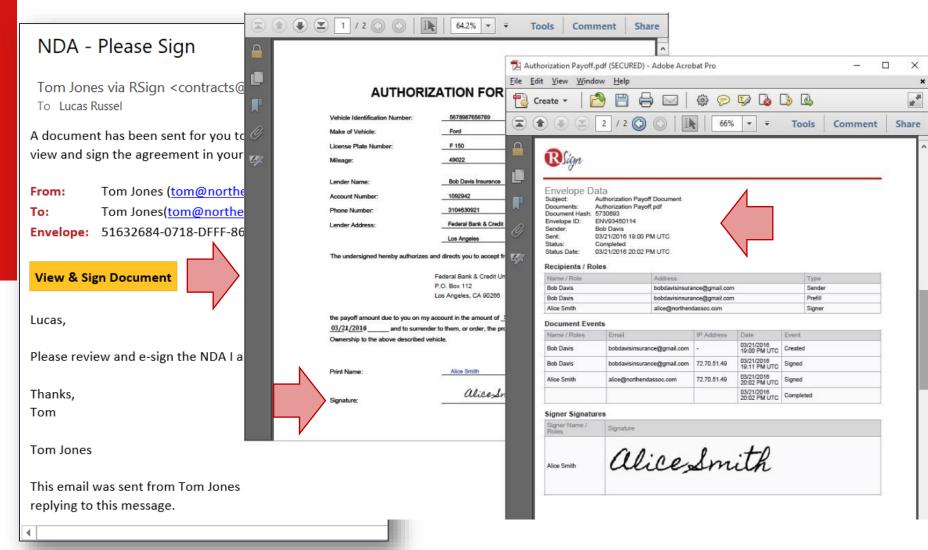

## **#2 E-SIGN - FOR A REMOTE WORLD**

## **#2 E-SIGN - KEEPS BUSINESS GOING**

# **#3 PRIVACY (AND AWARENESS)**

You have received an encrypted email from Mark Smith. To reply to this message encrypted, please click here.

Jim,

Please note the changes to your policy.

Sincerely,

Mark

Insurance Agency