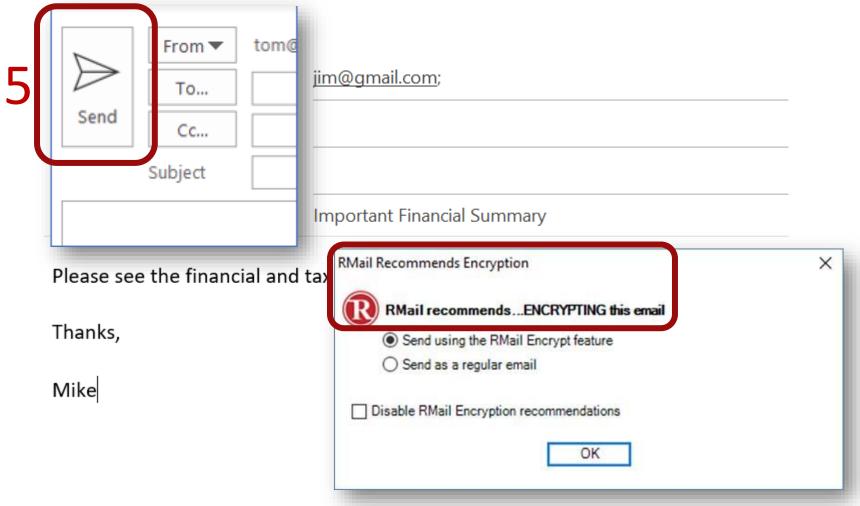

## 5. Recommendation

- Content Based Tips
- Remote Manage
- Wire Fraud Protect

## RMAIL RECOMMENDS™

## RECOMMENDS ENCRYPT BASED ON CONTENT RULES

**R**Mail

Products

Solutions

Success Stories

Insights

Pricing

Apps