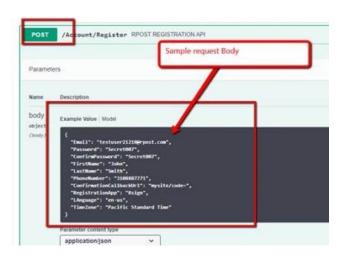

# **#3 PRIVACY (AND AWARENESS)**

You have received an encrypted email from Mark Smith. To reply to this message encrypted, please click here.

Jim,

Please note the changes to your policy.

Sincerely,

Mark

Insurance Agency