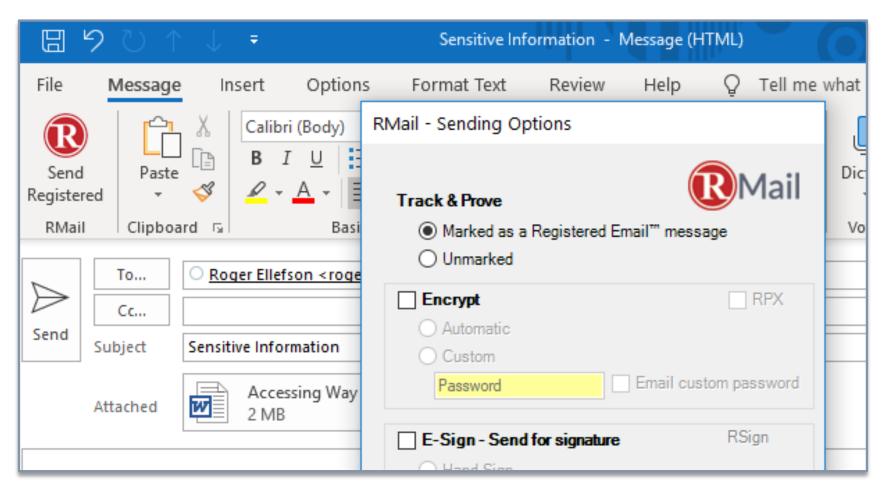

# **#3 PRIVACY (AND AWARENESS)**

You have received an encrypted email from Mark Smith. To reply to this message encrypted, please click here.

Jim,

Please note the changes to your policy.

Sincerely,

Mark

Insurance Agency