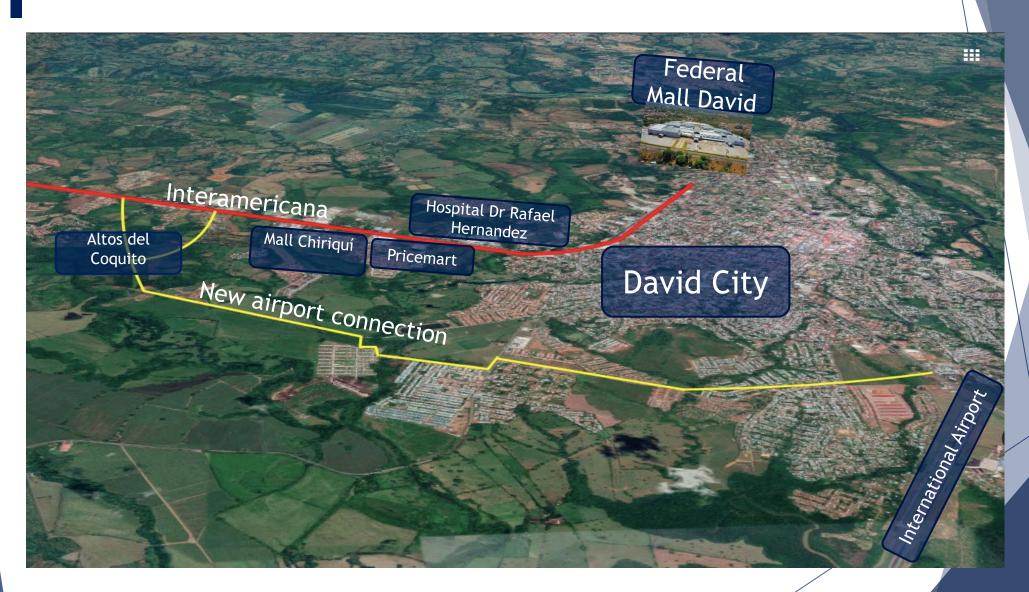

### NEW AIRPORT ROAD

### PROVIDERS

Louvers, Inc.

- Chiriqui's Largest Mall Opened!
- > FEDERAL MALL, the New Retail Capital of Panama

> 180-million-dollar federal mall opened.

> 10 min drive from the development.

> 300 stores. 9 anchor stores

→ 3,000 parking spots with an anticipated permanent employee base of 4,000. 10,000 indirect jobs.

> Huge economic driver for David.