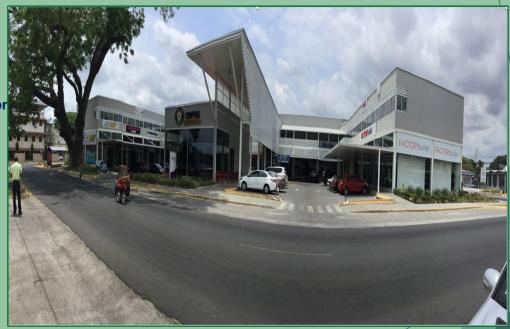

### PROVIDERS

Louvers, Inc.

- Chiriqui's Largest Mall Opened!
- > FEDERAL MALL, the New Retail Capital of Panama

> 180-million-dollar federal mall opened.

> 10 min drive from the development.

> 300 stores. 9 anchor stores

→ 3,000 parking spots with an anticipated permanent employee base of 4,000. 10,000 indirect jobs.

> Huge economic driver for David.