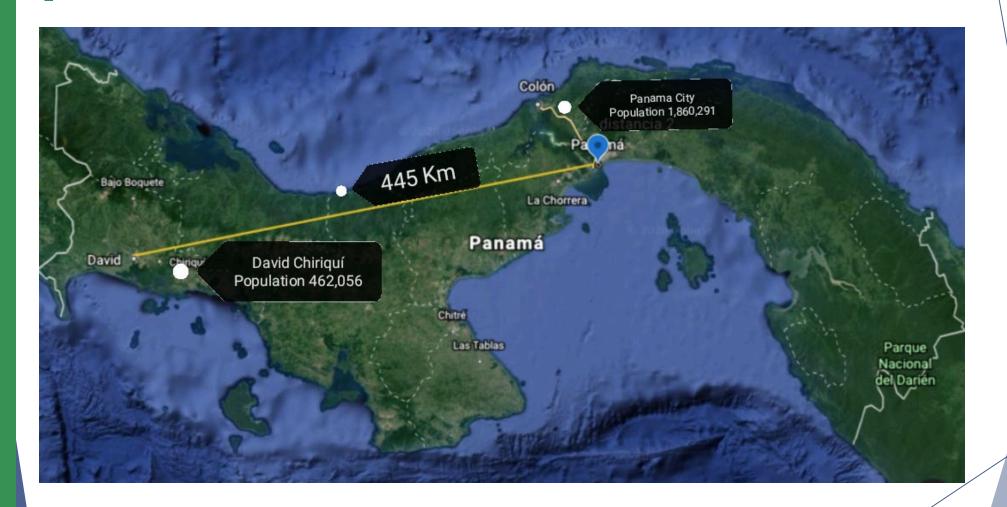

## CONNECTING PANAMA CITY TO DAVID To extend Silk road to Central America and beyond

June 30, 2018: \$1.4 to \$1.8 BN BRIDGE AND RAIL MEGA PROJECT AWARDED TO CHINESE companies China Communications Construction Company and China Harbor Engineering Company.

A consortium of Chinese companies presented last Friday a 1.42 billion – dollar project for the design and construction of the fourth bridge over the Panama Canal, the closest to the reference price of 1.60 billion for this mega project, according to an official source.

It is the Panama Fourth Bridge Consortium, made up of the Asian companies China Communications Construction Company and China Harbor Engineering Company, which along with other companies from China, Spain, Italy and the USA pregualified to bid for this important work of the Panamanian.