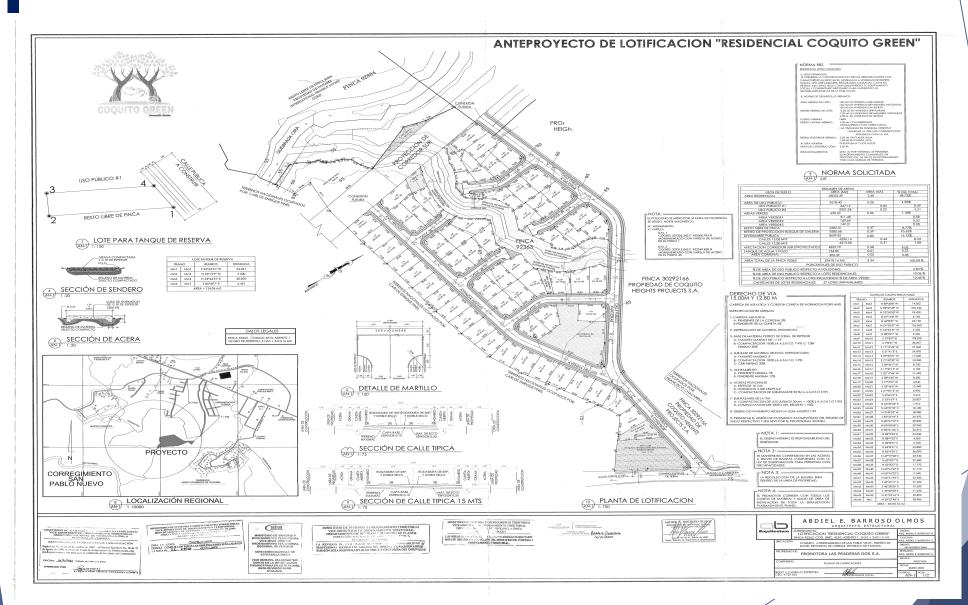

um and high-end housing developments
- **➢** Gas Station
- **Bus Station**
- Malls both Large and Small
- > Roads and Highways Constructions
- > Infrastructure and Sewage Plants
- > Bridges and Infrastructure access
- > Banks and Financial Institutions
- > Hotels
- Radio Stations





### NEW AIRPORT ROAD





### PANAMA HOUSING REQUIREMENT



#### Construction of Affordable Housing:

The government of Panama has announced that over the next five years it will be allocating \$1.5 billion for the construction of 35,000 housing units for low-income sectors. Over 10,000 SHORTFALL OF HOUSING IN DAVID, over 100,000 PANAMA



### OUR TARGET – END BUYERS

> WE HAVE A LIST OF 400 PRE-QUALIFIED END BUYERS READY TO BUY (DOCTORS, POLICE, NURSES, TEACHERS)









### MASTERPLAN GOVERNMENT APPROVAL





# THE OFFER – \$49,000 SHORT TERM INVESTMENT (12 TO 24 MONTHS) 23% RTN OR \$11,270 (\$60,270 TOTAL)

- > 01 STEP : CHOOSE YOUR LOT
- > 02 STEP : SIGN CONTRACTS, WIRE TO LAWYERS ESCROW
- > 03 STEP: PREPARE INFRASTRUCTURE AND BUILD YOUR HOME (6 TO 12 MONTH BUILD TIME)
- > 04 STEP: ABSORB TO THE LOCAL MARKET
  (GOVERNMENT INCENTIVE INTEREST RATES FOR LOCALS)
- > 05 STEP: RECEIVE INCOME(12 TO 24 MONTH)



### Bank Letter of Credit



# Ready For Occupancy MODEL 1







## Ready For Occupancy MODEL 2







## 







Ready For Occupancy

MODEL 4







### PROVIDERS











Louvers, Inc.











- Chiriqui's Largest Mall Opened!
- > FEDERAL MALL, the New Retail Capital of Panama

> 180-million-dollar federal mall opened.

> 10 min drive from the development.

> 300 stores. 9 anchor